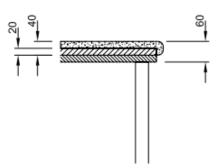

Modular sinks tables and shelves

006

|               |                                    | <u> </u>       |
|---------------|------------------------------------|----------------|
| SPECIFICATION |                                    |                |
| Tops          | 20mm Granite (black or white)      |                |
| Core          | 3mm zincalume, marine grade        | 069            |
|               | protective paint                   |                |
| Frames        | 38mm round stainless steel tube,   |                |
|               | satin polished, machined collars,  |                |
|               | adjustable stainless disc feet     | 512            |
| Undershelves  | 1.2mm gauge, high quality          | · T T          |
|               | stainless steel, no. 4 finish, top | ADJUSTABLE     |
|               | hat stiffening with channels       | STAINLESS FEET |