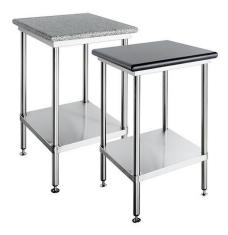

Modular sinks tables and shelves

006

|               |                                    | <u> </u>       |
|---------------|------------------------------------|----------------|
| SPECIFICATION |                                    |                |
| Tops          | 20mm Granite (black or white)      |                |
| Core          | 3mm zincalume, marine grade        | 069            |
|               | protective paint                   |                |
| Frames        | 38mm round stainless steel tube,   |                |
|               | satin polished, machined collars,  |                |
|               | adjustable stainless disc feet     | 512            |
| Undershelves  | 1.2mm gauge, high quality          | · T T          |
|               | stainless steel, no. 4 finish, top | ADJUSTABLE     |
|               | hat stiffening with channels       | STAINLESS FEET |

| 23 | GRANITE BENCHES |                        |
|----|-----------------|------------------------|
|    | Product Code    | Dimensions             |
|    | 23.0600B        | 600mm x 600mm x 900mm  |
|    | 23.0600W        | 600mm x 600mm x 900mm  |
|    | 23.0900B        | 900mm x 600mm x 900mm  |
|    | 23.0900W        | 900mm x 600mm x 900mm  |
|    | 23.1200B        | 1200mm x 600mm x 900mm |
|    | 23.1200W        | 1200mm x 600mm x 900mm |